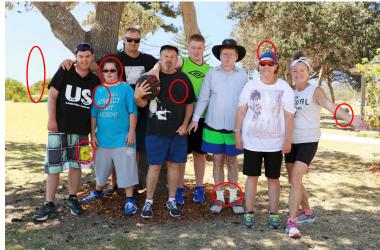

## SPOT THE DIFFERENCE

Can you spot the 8 differences between these two photos of the All Sports Group?

#### **ANSWERS**

Mason Rack band logo gone from Michael's shirt
Tattoo removed from Jannah's arm
Socks a different colour
Sign missing in the background
I'm missing from Jess' blue shirt
Different pattern on Jai's board shorts
Jess in blue shirt has darker glasses
Adidas logo gone from blue hat