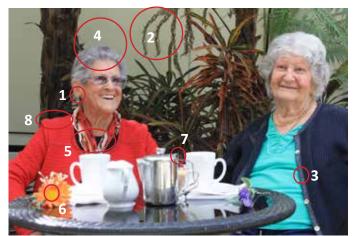

### SPOT THE DIFFERENCE ANSWERS?

- 1. Lady in red earring missing
- 2. Extra fronds on palm tree
- 3. Button missing blue jacket
- 4. Leaves missing behind lady in red's head
- 5. Necklace disappeared from lady in red

I come in different shapes and sizes. Parts of me are curved, other parts are straight. You can put me anywhere you like, but there is only one right place for me. What am I? A JIGSAW PIECE

- 6. Different colour inside orange flower
- 7. Latch on the teapot gone
- 8. Sunlight reflection on lady in red's shoulder has disappeared