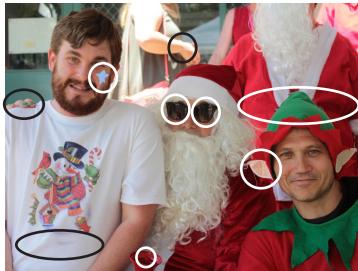

### SPOT THE DIFFERENCE ANSWERS?

- 1. The clapper in Santa's bell is missing
- 2. The star on Billy's face is now blue
- 3. Merry Christmas has disappeared from shirt
- 4. Reflection in Santa's glasses has gone
- 5. Darren the Elf's ear is a different colour
- 6. Santa's fingernails on Billy's shoulder now have blue nail polish on them.
- 7. Black bracelet on person behind Santa is gone.
- 8. Belt has disappeared from Santa behind Elf.