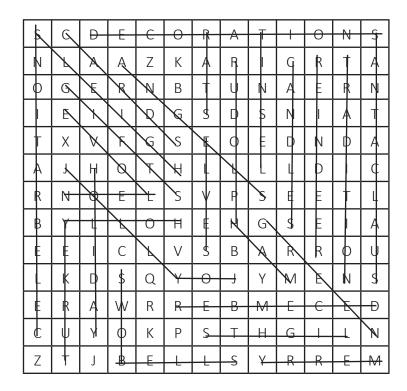

### **WORD SEARCH ANSWERS**

Angels Love Bells Merry Bows Noel Candles Reindeer Cards Rudolph Celebrations Santa Claus December Sleigh Decorations Star Elves Tinsel Tradition Gifts Turkey Green Ham